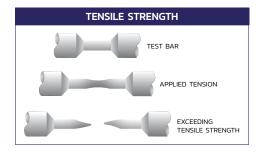

### PROOF LOAD AND TENSILE TESTING

Our quality experts use proof load and tensile testing to guarantee products can withstand specific loads (defined by size and grade/property class) without permanent or measurable deformation. Proof load testing is typically performed between 90-93% of the expected minimum yield strength. APF can test any grades and sizes in our fully accredited Quality Assurance Lab, including full-size bolts up to 400,000 lbs. and machine specimens for bolts that exceed 400,000+ lbs.