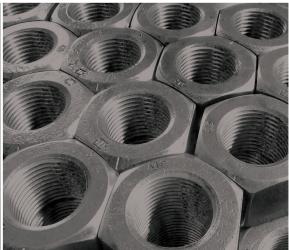

## **API Q1 20E BOLTING**

As the manufacturing arm of All-Pro Fasteners, All-Pro Threaded Products holds multiple quality system registrations, including API Q1 and ISO 9001, in addition to the API-20E-0016 Monogram License to manufacture API 20E BSL-1, BSL-2, and BSL-3 bolting. You can specify All-Pro bolt with confidence, knowing that the company's full line of all-thread studs, tap end studs, heavy hex nuts, 12-point flange cap screws and heavy hex bolts/cap screws are manufactured to these exacting standards.

#### **TYPES**

- Hot Formed Bolts
- Hot Formed Nuts
- Stud Bolts
- Machined Bolts & Nuts