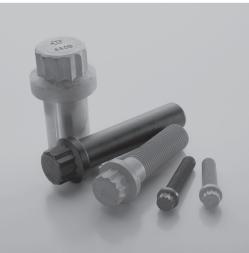

## **API Q1 20E BOLTING**

As the manufacturing arm of All-Pro Fasteners, All-Pro Threaded Products holds multiple quality system registrations, including API Q1 and ISO 9001, in addition to the API-20E-0016 Monogram License to manufacture API 20E BSL-1, BSL-2, and BSL-3 bolting. You can specify All-Pro bolt with confidence, knowing that the company's full line of all-thread studs, tap end studs, heavy hex nuts, 12-point flange cap screws and heavy hex bolts/cap screws are manufactured to these exacting standards.

#### **TYPES**

- Hot Formed Bolts
- Hot Formed Nuts
- Stud Bolts
- Machined Bolts & Nuts