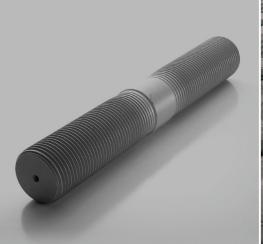

## **API Q1 20E BOLTING**

As the manufacturing arm of All-Pro Fasteners, All-Pro Threaded Products holds multiple quality system registrations, including API Q1 and ISO 9001, in addition to the API-20E-0016 Monogram License to manufacture API 20E BSL-1, BSL-2, and BSL-3 bolting. You can specify All-Pro bolt with confidence, knowing that the company's full line of all-thread studs, tap end studs, heavy hex nuts, 12-point flange cap screws and heavy hex bolts/cap screws are manufactured to these exacting standards.

#### **TYPES**

- Hot Formed Bolts
- Hot Formed Nuts
- Stud Bolts
- Machined Bolts & Nuts